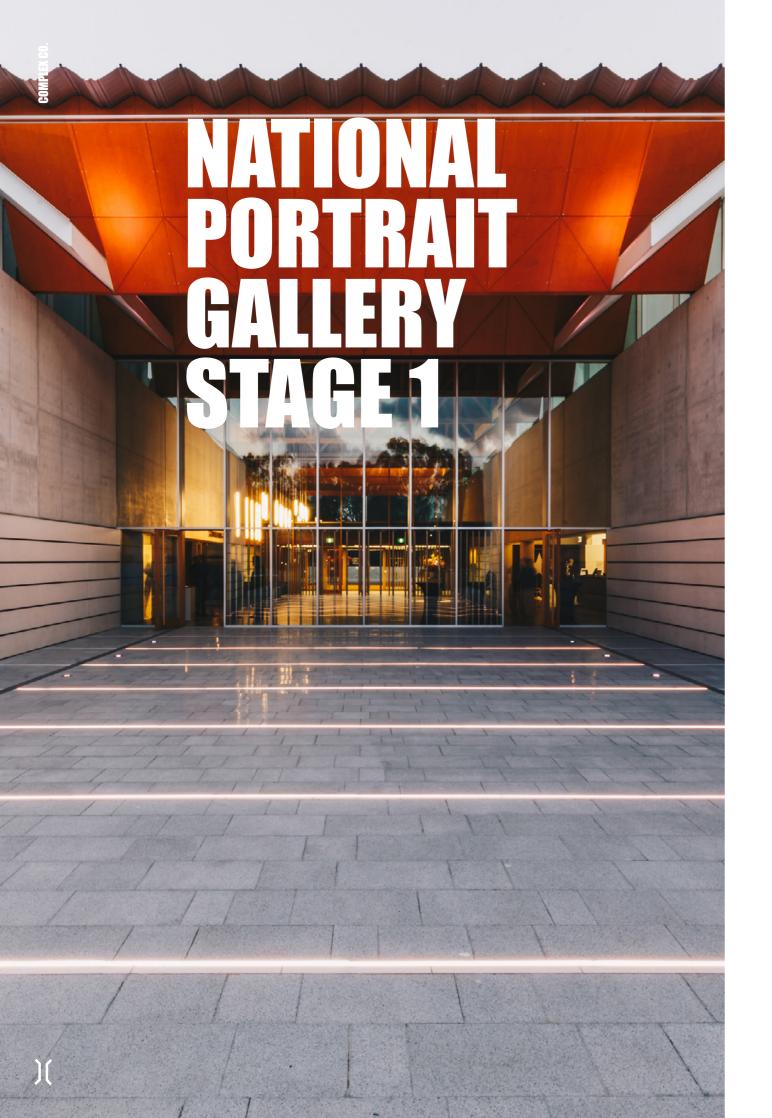

| SUMMARY          | A decade after construction of the National Portrait G<br>signs of failure, threatening the integrity of the buildin<br>new waterproof membrane was proposed to be insta<br>Stage one encompassed construction at the Westerr<br>pavements, installing a replacement membrane and a<br>two, to be completed in 2019, will see the remaining a<br>selected to undertake stage one works with a tight de<br>noise, vibration and dust minimization.<br>The key features of the project included; match finish<br>minimal vibration, night works, restricted working hou<br>work areas and access, terrazzo marble paving and w<br>"Wolfin" waterproof membrane and bespoke stainles<br>successful and met high regard from the client, archi |       |
|------------------|--------------------------------------------------------------------------------------------------------------------------------------------------------------------------------------------------------------------------------------------------------------------------------------------------------------------------------------------------------------------------------------------------------------------------------------------------------------------------------------------------------------------------------------------------------------------------------------------------------------------------------------------------------------------------------------------------------------------------------------------|-------|
| PROJECT FEATURES | Vibration and noise monitoring                                                                                                                                                                                                                                                                                                                                                                                                                                                                                                                                                                                                                                                                                                             | Two   |
|                  | Dust mitigation                                                                                                                                                                                                                                                                                                                                                                                                                                                                                                                                                                                                                                                                                                                            | Terra |
|                  | Construction within an operational gallery                                                                                                                                                                                                                                                                                                                                                                                                                                                                                                                                                                                                                                                                                                 | Terra |
|                  | Matched finishes to existing                                                                                                                                                                                                                                                                                                                                                                                                                                                                                                                                                                                                                                                                                                               | "Wo   |
|                  | Strict deadlines for completion                                                                                                                                                                                                                                                                                                                                                                                                                                                                                                                                                                                                                                                                                                            | Tem   |
|                  | Night works                                                                                                                                                                                                                                                                                                                                                                                                                                                                                                                                                                                                                                                                                                                                | Sho   |
|                  |                                                                                                                                                                                                                                                                                                                                                                                                                                                                                                                                                                                                                                                                                                                                            |       |

Protection of building HVAC systems

Exposed aggregate polished concrete

Gallery, the basement waterproof membrane showed ing and valuable artworks. To remediate the issue, a alled in two stages over the building footprint.

rn Courtyard and Café Terrace, removing existing I reinstating the pavement to a matched finish. Stage g areas of the building waterproofed. Complex was deadline for completion and strict requirements for

shes to existing high quality works, demolition with burs, exposed aggregate polished concrete, confined wall cladding, RGBW LED strip and up-lighting, ess steel strip drains. The works were extremely hitect and building management.

- vo tone oxide concrete with banding
- rrazzo marble segmental paving
- rrazzo marble wall cladding
- /olfin" waterproof membrane
- mporary waterproof protection
- lock matting
- RGBW LED strip and up-lighting
- Sound suppressing hoarding